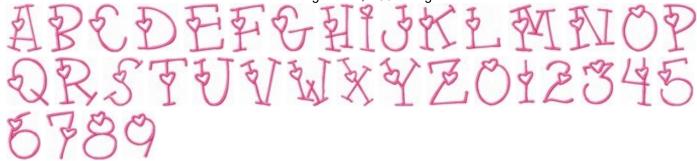

## **Lots Of Love Alphabet**

#### https://www.bunnycup.com/embroidery/design/LotsOfLoveAlphabet

Another delightful and fun alphabet - the capitals of which stand 2.2 inches tall. This alphabet comes with capitals and numbers. Each letter and number is available as singles for \$2.00 a single.