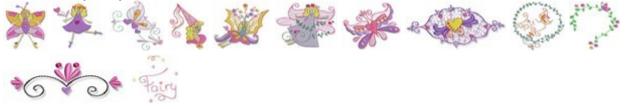

#### **Fairies**

#### https://www.bunnycup.com/embroidery/design/Fairies

A delightful set of fairy designs to entice a special little girl. The scroll butterfly (design 3), the wreath with the word fairy in it (design 9) and leafy wreath style design with the flowers and butterfly (design 10) fit a 5x7 hoop and the remaining designs are for a 4x4 hoop. Use the 5x7 designs with the 4x4 fairy designs to create a fun fairy scene! SEW and PCS users, please note that 5x7 hoops are not avaliable in your format, so PES has been included for the 5x7 designs. Illustrations By Gaby Siewertsen.