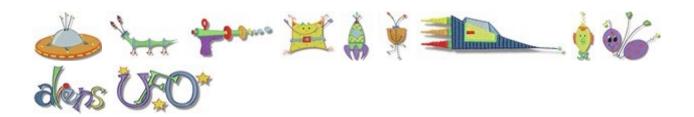

## Alien Fun

#### https://www.bunnycup.com/embroidery/design/AlienFun

A collection of fun and whimsical alien designs for your little one. Some of the designs come in two sizes - both fitting a 4x4 hoop - all in a larger size great for larger areas and some in a smaller size great for littler spot like childrens clothing pockets.