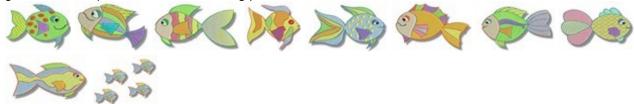

### **Fishie Friends**

#### https://www.bunnycup.com/embroidery/design/FishieFriends

A collection of fun and bright fishie designs for your little one (or even your big one!). All the designs besides number 10 come in two sizes - both fitting a 4x4 hoop - all in a larger size great for larger areas and some in a smaller size great for littler spot like childrens clothing pockets.