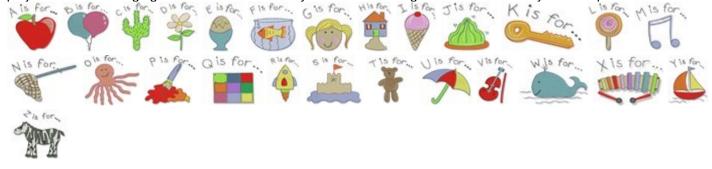

### A Is For

### https://www.bunnycup.com/embroidery/design/AlsFor

A is for is a fun collection of designs to aid children in learning the alphabet. Great for quilts, cloth books, school projects and wall hangings. Illustrations exclusively licensed from Angela Brown of Cowboys and Cupcakes.