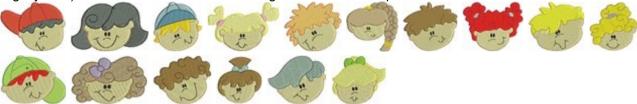

### **Little Faces Too**

https://www.bunnycup.com/embroidery/design/LittleFacesToo

16 wonderful and cheerful little faces that follow on from the Little Faces set. These designs are around 2 inches (or slightly over) and have a low stitch count - so great for those little places.