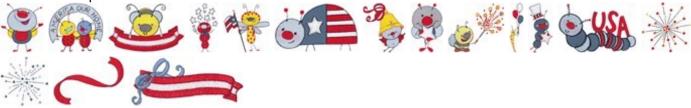

## **Patriotic Bugs**

### https://www.bunnycup.com/embroidery/design/PatrioticBugs

Time to get buzzy and celebrate your love of America with these adorable collection of patriotic bugs! Perfect for Independence Day. This collection comes in two sizes, one for the 4x4 hoop and one for the 5x7 hoop. PCS and SEW users please note that as your machines do not support a 5x7 hoop, the 5x7 size is not available in your format and PES has been provided instead.