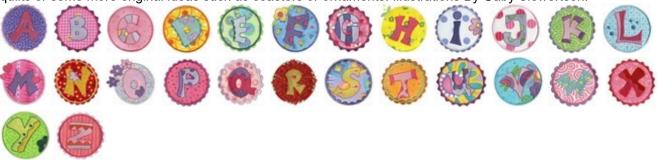

## **Storybook Alphabet**

https://www.bunnycup.com/embroidery/design/StorybookAlphabet

Storybook alphabet includes Capitals, Small Caps and Numbers. Capitals are approximately 1 inch tall.

### **Love Letters Alphabet**

https://www.bunnycup.com/embroidery/design/LoveLettersAlphabet

Love letters alphabet includes Capitals, Lower Case and Numbers. Capitals are approximately 1.5 inches tall.