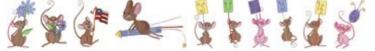

## **Independence Day Meeces**

#### https://www.bunnycup.com/embroidery/design/IndependenceDayMeeces

Independence Day Meeces are a sweet and fun set to celebrate the 4th of July. Make a great table runner or wall hanging spelling out July 4th. This set comes with both the 4x4 and 5x7 sizes. PCS and SEW users please note that as your machines do not support a 5x7 hoop, the 5x7 designs do not come in your format. Should you order in SEW or PCS, PES will be provided in your download for the 5x7 versions.