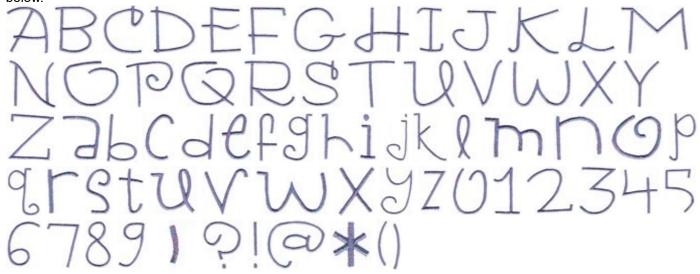

## **Storybook Alphabet**

https://www.bunnycup.com/embroidery/design/StorybookAlphabet

Storybook alphabet includes Capitals, Small Caps and Numbers. Capitals are approximately 1 inch tall.

### **Love Letters Alphabet**

https://www.bunnycup.com/embroidery/design/LoveLettersAlphabet

Love letters alphabet includes Capitals, Lower Case and Numbers. Capitals are approximately 1.5 inches tall.