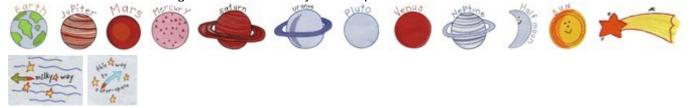

### **Planets**

https://www.bunnycup.com/embroidery/design/Planets

Planets is a refreshingly different set celebrating our solar system. These filled stitch designs are quick and easy to sew and most are around 3 inches tall. Great for boys and girls, learning and school projects for for a nursery. Exclusively licensed illustrations from Angela Brown of Cowboys and Cupcakes.