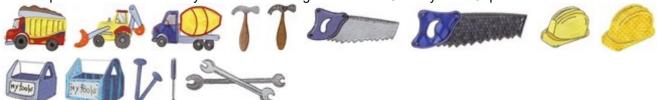

### **Under Construction**

#### https://www.bunnycup.com/embroidery/design/UnderConstruction

Under Construction is a great mix of applique and filled stitch embroidery designs that are just great for boys and even men. Please note that a number of the applique designs in this set require a 5x7 hoop (the trucks are in a 4x4 as well however, the other applique tools are only in a size that will fit a 5x7 hoop). SEW and PCS users, please note that 5x7 hoop sizes are not avaliable in your format, so PES has been included for the 5x7 size. The filled stitch designs will fit a 4x4 hoop. Illustrations exclusively licensed from Angela Brown of Cowboys and Cupcakes.