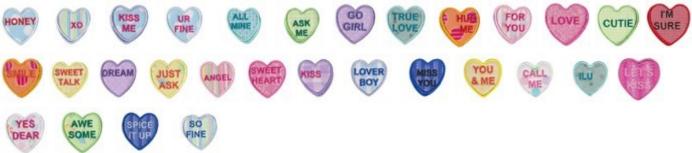

## **Sweethearts Applique**

#### https://www.bunnycup.com/embroidery/design/SweetheartsApplique

Sweethearts Applique is a terrific collection of 30 applique Sweetheart designs that would be great for Valentines or boutique clothing. Coming with two different sizes, one approximately 2x2 inches and one 4x4 (see thread chart links below for specific sizing) this set is fabulous value.