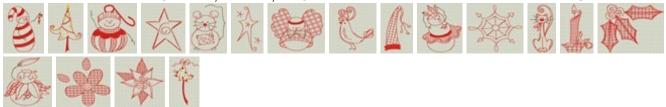

### **Christmas Time**

https://www.bunnycup.com/embroidery/design/ChristmasTime

A bumper collection of 14 winter and christmas designs. Great value for your christmas projects.