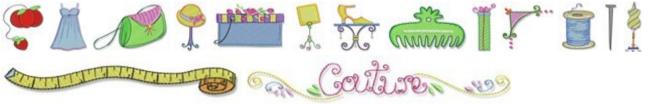

### **Boutique Too**

#### https://www.bunnycup.com/embroidery/design/BoutiqueToo

This is our second set in the Boutique series and a follow on to our popular Boutique set. Boutique Too is a fabulous and whimsical set of boutique fashion designs that any woman of any age would love. Please note that the last three designs in this set including the mannequin, tape measure and couture designs require a 5x7 hoop. The remaining designs fit a 4x4 hoop. PCS users are provided with the PES format for the 5x7 designs. For further information, please refer to the thread chart link below.