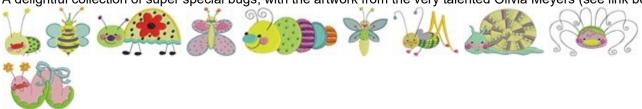

# **Doodle Bugs**

https://www.bunnycup.com/embroidery/design/DoodleBugs

A delightful collection of super special bugs, with the artwork from the very talented Olivia Meyers (see link below).