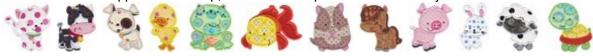

## My Pet Applique

#### https://www.bunnycup.com/embroidery/design/MyPetApplique

My Pet Applique is a collection of the most adorable applique animals that we may have as pets. Great for all sorts of projects. This set comes in both a 4x4 and 5x7 hoop size. PCS and SEW users, please note that as your machines do not support a 5x7 hoop, PES has been provided instead for your 5x7 size.