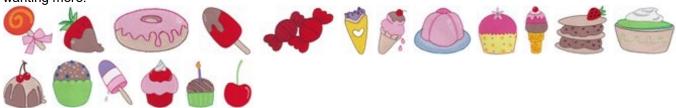

# <u>Yummy</u>

#### https://www.bunnycup.com/embroidery/design/Yummy

We have been asked many a time to make a set of filled stitch cupcakes, and our Yummy set is just that - filled stitched yummy cupcakes! Great for all styles of projects, these cupcakes are bound to leave you wanting more.

# **Yummy Too**

#### https://www.bunnycup.com/embroidery/design/YummyToo

Yummy Too is a follow on to our Yummy collection, but is a variety of different sweet treats likely to leave you wanting more.