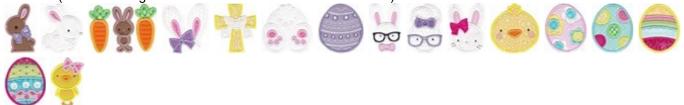

# Easter Applique

https://www.bunnycup.com/embroidery/design/EasterApplique

Easter Applique is a fun and quick to stitch set of sweet applique designs for boys and girls. Please note all the designs are applique with the exception of the Happy Easter word art design which is a filled stitch design. This set comes with both the 4x4 and 5x7 versions. PCS and SEW users please note that as your machine does not support a 5x7 hoop, the designs are not avaliable in a 5x7 hoop and PES has been provided instead for 5x7.

### **Easter Parade**

#### https://www.bunnycup.com/embroidery/design/EasterParade

Easter Parade is a darling set of adorable Easter designs - some designs are great all year round! These beautifully detailed designs will warm the hearts of young and old alike.