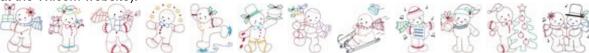

# **Country Snowmen**

https://www.bunnycup.com/embroidery/design/CountrySnowmen

Country snowmen is the most beautiful and detailed set of snowmen with a country flair. These designs are great for young and old and will warm all hearts. The designs for this set all come in a 4x4 size. In addition, designs 1-7 (snowmen), 11 (red stacked hat), 12 (bird house hat, 15 (moon and hanging starts), 16 (twig tree) come in a 5x7 hoop size. PCS and SEW users please note that as your machine does not support the larger hoop, the 5x7 designs are not avaliable in your format and PES have been supplied instead.