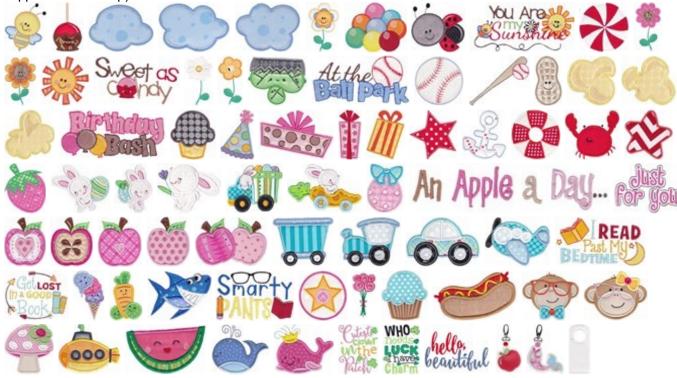

cellaneous singles is a series of singles we have released that are not available in our design set collections. When you order 10 or more single designs anywhere on our site, the price of the singles are charged at only \$2 per single (pricing is applied in the cart automatically when you add 10 or more single designs to the cart). Please note the monthly set sales do not apply when purchasing singles (such as buy one set get one set free). When you purchase a single, the instant download includes all formats. Consequently, there is no cart option to select your format. Formats in the instant download include ART, DST, EXP, HUS, JEF, PCS, PES, SEW, SHV, VIP, VP3 and XXX. The single files come two sizes, one for the 4x4 hoop and one for the 5x7 hoop (if your machine supports a 5x7 hoop).



# Kids Alpha Applique

https://www.bunnycup.com/embroidery/design/KidsAlphaApplique



# **Doodle Bugs**

https://www.bunnycup.com/embroidery/design/DoodleBugs

A delightful collection of super special bugs, with the artwork from the very talented Olivia Meyers (see link below).



#### **Doodad Doodles**

https://www.bunnycup.com/embroidery/design/DoodadDoodles

A bright and whimsical collection of doodle designs that are great for linens, towels, pockets and clothing for all ages. These designs are super quick to sew out and average 3000 or less stitches. Wonderfully effective with the use of color.



### **Doodle Bugs Too**

https://www.bunnycup.com/embroidery/design/DoodleBugsToo

A follow on collection to the very popular Doodle Bugs set. This set is a delightful collection of brig