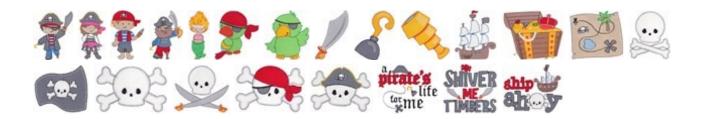

# Pirates Ahoy

#### https://www.bunnycup.com/embroidery/design/PiratesAhoy

Based on popular request, Pirates Ahoy is a fun and vibrant set of pirates for boys and girls. Great for dress ups, bags, room decor, towels, overalls - anything. Without a doubt, any pirate lover would adore these darlings!