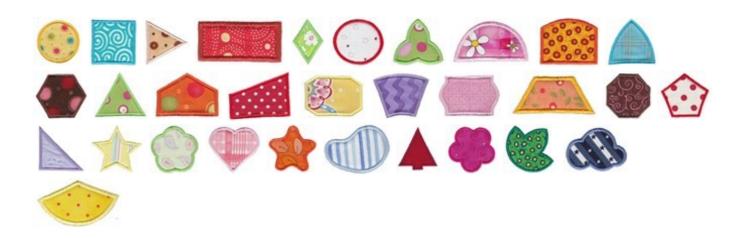

# **Small Applique Shapes**

https://www.bunnycup.com/embroidery/design/SmallAppliqueShapes

Based on request, Small Applique Shapes is a set of smaller applique shapes that stitch out in just minutes and are great for smaller areas, infants or even quilting edging. These designs are around 2 inches at the largest area (see thread chart below for more information on sizing specifics).