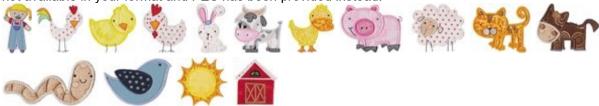

# Farmyard Applique

https://www.bunnycup.com/embroidery/design/FarmyardApplique

Farmyard applique consists of 9 of the most beautiful applique animal embroidery designs. The details in this set are just exquisite. This set includes both a 4x4 size and a larger size requiring a 5x7 hoop. SEW and PCS users, please note that 5x7 hoops are not available in your format, so PES has been included for the 5x7 size.