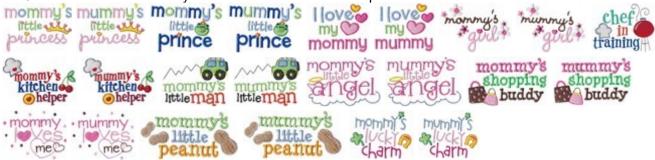

# <u>Dear Mommy</u>

#### https://www.bunnycup.com/embroidery/design/DearMommy

Dear Mommy has been a much awaited set and is the Mommy/Mummy counterpart to our very popular Dear Daddy set. This set includes both the mommy and mummy spellings and comes in both a 4x4 size and a slightly larger size for the 5x7 hoop. PCS and SEW users please note that as your machines do not support a 5x7 hoop, the 5x7 size is not available in your format and PES has been provided instead.