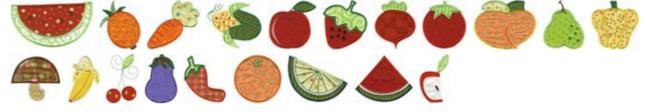

### Fruit and Veg Applique

#### https://www.bunnycup.com/embroidery/design/FruitandVegApplique

Fruit and Veg Applique is a simple applique set of 20 cute fruit and vegetable designs. Quick to sew, fun and funky, this set has great versatility. This set includes both the 4x4 and 5x7 designs. Some of the 5x7 designs have been rotated to increase the size of the design in the avaliable field. This is a terrific value set! PCS and SEW users, please note that as your machines do not support a 5x7 hoop, the 5x7 version is not available in your format. PES has been provided instead.