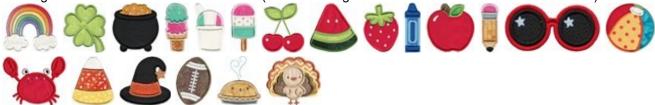

# Thanksgiving Whimsy Applique

https://www.bunnycup.com/embroidery/design/ThanksgivingWhimsyApplique

This collection of 15 Thanksgiving and Autumnal designs are just so much fun to sew out. Use of different fabrics can really change the feel of the set - use bright and fun fabrics for a fresh look or more autumnal colours for a more traditional look. This set includes both a 4x4 size and a slightly larger size requiring a 5x7 hoop. SEW and PCS users, please note that 5x7 hoops are not avaliable in your format, so PES has been included for the 5x7 size.