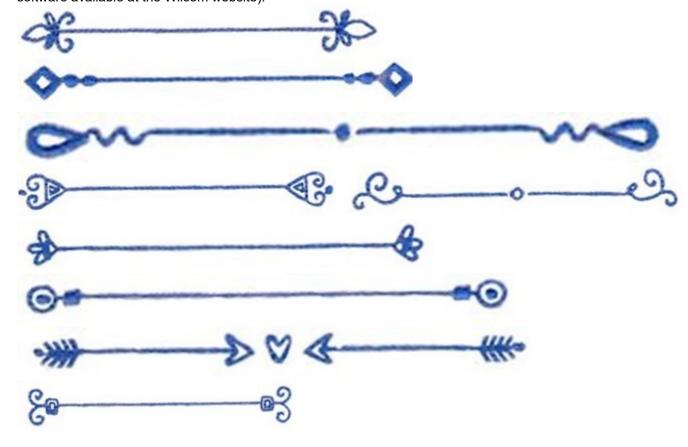

# **Whimsy Frames and Borders**

https://www.bunnycup.com/embroidery/design/WhimsyFramesandBorders

A huge collection of whimsical frames and borders - great for encasing designs, quilt labels, cards, even use the borders to decorate linens. The designs come in two sizes, one for the 4x4 hoop and one for the 5x7 hoop.