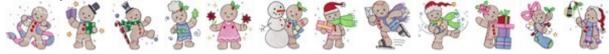

# A Ginger Christmas

https://www.bunnycup.com/embroidery/design/AGingerChristmas

At long last and after requests, A Ginger Christmas is a set of absolutely adorable must have filled stitch Gingers dressed for Christmas. Sure to be a hit on any Christmas project.