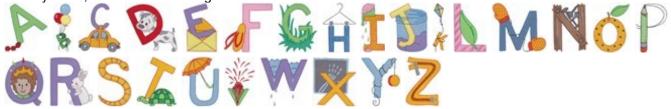

# Kids Alpha Applique

https://www.bunnycup.com/embroidery/design/KidsAlphaApplique

### **Applique Alphabet**

https://www.bunnycup.com/embroidery/design/AppliqueAlphabet

This fun and stunning applique alphabet measures approximately 3 inches in height. If you loved Kids Alpha Applique, then Applique Alphabet is a must have!