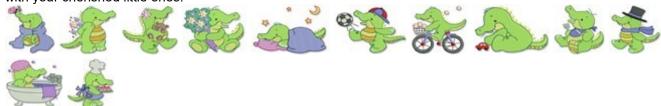

### **Cute Croc**

https://www.bunnycup.com/embroidery/design/CuteCroc

Cute Croc is an adorable set of filled stitch designs that are wonderful for all children. These are sure to be a hit

with your cherished little ones.