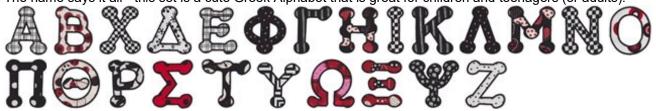

## Cute Greek Alphabet Applique

https://www.bunnycup.com/embroidery/design/CuteGreekAlphabetApplique

The name says it all - this set is a cute Greek Alphabet that is great for children and teenagers (or adults).