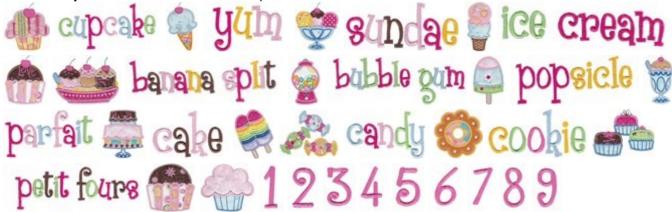

# **Cupcakes Applique Too**

https://www.bunnycup.com/embroidery/design/CupcakesAppliqueToo

Cupcakes Applique Too is a set of delicious cupcake applique designs and is a follow on set to our Cupcakes Applique set. These designs would look great on children's shirts, bibs, bedroom items and quilts, aprons and other kitchen projects. This set includes both a 4x4 size and a slightly larger size requiring a 5x7 hoop. SEW and PCS users, please note that 5x7 hoops are not avaliable in your format, so PES has been included for the 5x7 size. Illustrations exclusively licensed from Angela Brown of Cowboys and Cupcakes.

### Lifes A Cupcake

#### https://www.bunnycup.com/embroidery/design/LifesACupcake

Lifes A Cupcake is our third set in our applique cupcakes series. Sew up a treat with these yummy, scrummy cupcake applique designs. This set includes both a 4x4 size and a larger size requiring a 5x7 hoop. SEW and PCS users, please note that 5x7 hoops are not avaliable in your format, so PES has been included for the 5x7 size.