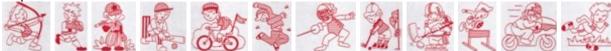

#### **Kids Of The World Redwork**

#### https://www.bunnycup.com/embroidery/design/KidsOfTheWorldRedwork

Kids of the world redwork is a wonderful set of redwork kids celebrating all nationalities. With minimal jumps and being redwork, this set is super quick to stitch and looks stunningly effective. This set comes in both the 4x4 and 5x7 sizes. PCS and SEW users, please note that as your machines do not support a 5x7 hoop, PES has been included as your 5x7 designs.