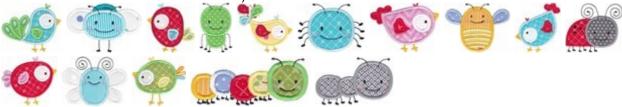

# **Doodle Bugs**

https://www.bunnycup.com/embroidery/design/DoodleBugs

A delightful collection of super special bugs, with the artwork from the very talented Olivia Meyers (see link below).