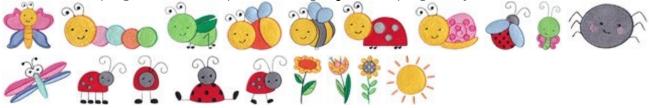

# **Doodle Bugs**

https://www.bunnycup.com/embroidery/design/DoodleBugs

A delightful collection of super special bugs, with the artwork from the very talented Olivia Meyers (see link below).

### **Doodle Bugs Too**

https://www.bunnycup.com/embroidery/design/DoodleBugsToo

A follow on collection to the very popular Doodle Bugs set. This set is a delightful collection of bright and whimsical bugs sure to delight your little one. Please note the sayings "Shoo Fly" and "Going Buggy" are for a 5x7 hoop but have also been broken down to individual words to fit the 4x4 hoop. Artwork from the very talented Olivia Meyers (see link below).