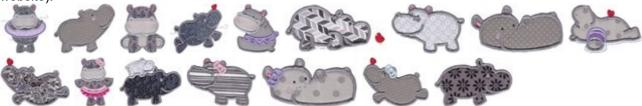

# <u>Hippomania</u>

https://www.bunnycup.com/embroidery/design/Hippomania

Hippomania is a sweet set of 10 hippopotamus designs great for all children.