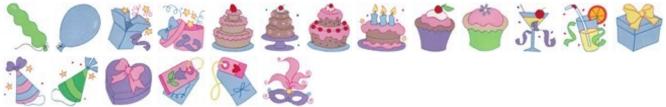

# **Happy Birthday**

#### https://www.bunnycup.com/embroidery/design/HappyBirthday

It's time to Party! Happy Birthday is a bright and fun set for that special celebration. Designs 1 - 19 are for the 4x4 hoop and designs 20 (Happy birthday to you)and 21 (Happy birthday) are for the 5x7 hoop. Designs 1, 6, 8, 15 and 19 also include a bonus 5x7 size in addition to the 4x4 size. SEW and PCS users, please note that 5x7 hoops are not avaliable in your format, so PES has been included for the 5x7 size.