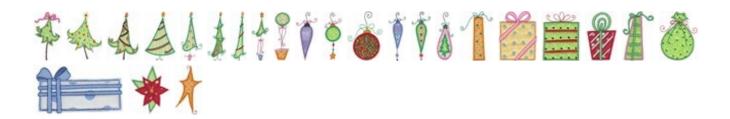

# **Swirly Christmas**

https://www.bunnycup.com/embroidery/design/SwirlyChristmas

Based on popular request, this set of swirly whimsical chistmas designs will delight all. The Christmas trees fit a 5x7 hoop while the remaining designs are for a 4x4 hoop. Great value! PCS and SEW users please note that as a 5x7 hoop is not avaliable for your machines, the Christmas tree designs are provided in PES format.