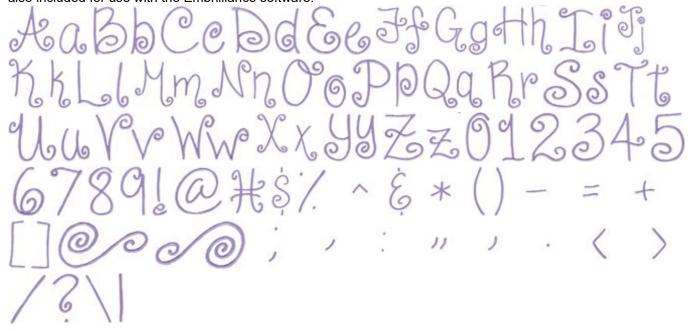

### **Delightful Alphabet**

https://www.bunnycup.com/embroidery/design/DelightfulAlphabet

Delightful alphabet is an adorable alphabet that is approx. 2 inches in height (see thread chart links below for more info). This is the same alphabet that is used for the Bunnycup Embroidery logo and we have had many requests to digitize it in the past. BX files are now also included for use with the Embrilliance software.