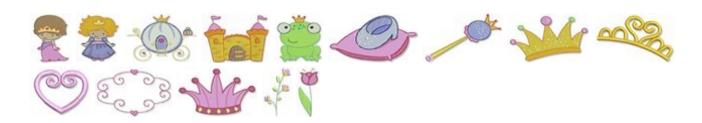

# My Fair Princess

https://www.bunnycup.com/embroidery/design/MyFairPrincess

My Fair Princess is the embroidery set of all little girls dreams. These Princesses are so pretty and fun for girl projects and are sure to become a favourite with your little princess.