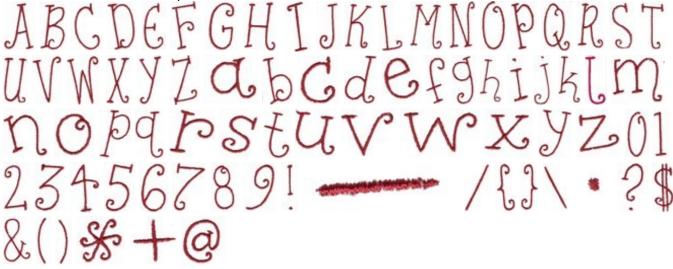

# **Whimsy Alphabet Lower Case Letters**

https://www.bunnycup.com/embroidery/design/WhimsyAlphabetLowerCaseLetters

Based on popular request, this lower case alphabet is a pretty whimsical and curly alphabet that is terrific for all occassions. The matching capitals are also avaliable for purchase as a seperate set.

# Whimsy Alphabet Capital Letters\_ https://www.bunnycup.com/embroidery/design/WhimsyAlphabetCapitalLetters

Based on popular request, this capital letter alphabet is a pretty whimsical and curly alphabet that is terrific for all occassions and is 3 inches in height. The matching lower case letters are also available for purchase as a seperate set.