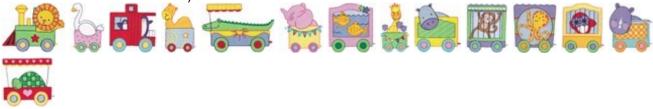

## All Aboard Applique

https://www.bunnycup.com/embroidery/design/AllAboardApplique

All Aboard Applique is a fabulous and fun applique set of train designs. Make a scene by joining trains and carriages and put the animal appliques with the carriages or just stitch by themselves! Please note the last two designs being the railroad crossing and tracks are filled stitch designs (the rest of the designs in this set are applique). This set comes in both the 4x4 size and the 5x7 sizes. PCS and SEW users, please note that as your machines do not support a 5x7 hoop, the 5x7 designs are not avaliable in your formats and PES has been provided instead for the 5x7 size.