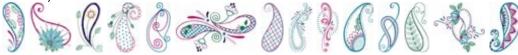

# Paisley Applique

https://www.bunnycup.com/embroidery/design/PaisleyApplique

Paisley Applique is a wonderful set of 20 applique paisley designs that are great for women of all ages. These swirly modern applique designs are wonderful for all sorts of projects adn come in both the 4x4 and 5x7 sizes. PCS and SEW users please note that as your machines do not support a 5x7 hoop that your formats are not available in

5x7 format and PES has been included instead.