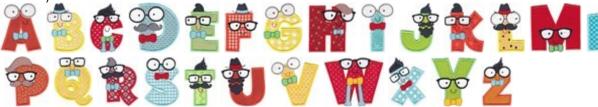

# Kids Alpha Applique

https://www.bunnycup.com/embroidery/design/KidsAlphaApplique