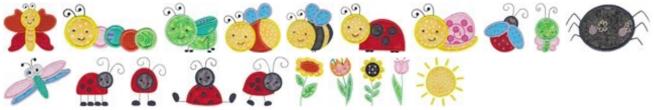

# **Doodle Bugs**

https://www.bunnycup.com/embroidery/design/DoodleBugs

A delightful collection of super special bugs, with the artwork from the very talented Olivia Meyers (see link below).

### **Doodle Bugs Too**

https://www.bunnycup.com/embroidery/design/DoodleBugsToo

A follow on collection to the very popular Doodle Bugs set. This set is a delightful collection of bright and whimsical bugs sure to delight your little one. Please note the sayings "Shoo Fly" and "Going Buggy" are for a 5x7 hoop but have also been broken down to individual words to fit the 4x4 hoop. Artwork from the very talented Olivia Meyers (see link below).