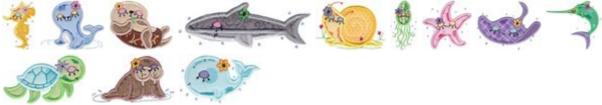

### Sea Squirts Applique

#### https://www.bunnycup.com/embroidery/design/SeaSquirtsApplique

Sea Squirts Applique is part one of a two part series and a great value series at that! These darling sea creature appliques are so fun and very quick to stitch. Comes in both a 4x4 and 5x7 size. PCS and SEW users, please note that as your machine does not support a 5x7 hoop, the 5x7 designs included are PES format.

# **Sea Squirts Applique Too**

#### https://www.bunnycup.com/embroidery/design/SeaSquirtsAppliqueToo

Sea Squirts Applique Too is part two of the Sea Squirts series adn a great value series at that! These darling sea creature appliques are so fun and very quick to stitch. Comes in both a 4x4 and 5x7 size, with the exception of design 21 (seaweed filled stitch design) which only comes in a 4x4 hoop. PCS and SEW users, please note that as your machine does not support a 5x7 hoop, the 5x7 designs included are PES format.