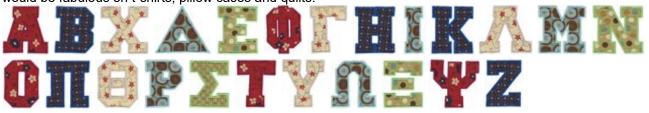

# College Greek Alphabet Applique

https://www.bunnycup.com/embroidery/design/CollegeGreekAlphabetApplique

College Greek Alphabet Applique is a fabulous set for college students and adults. This set is smart looking and would be fabulous on t-shirts, pillow cases and quilts.