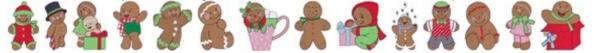

# A Ginger Christmas

https://www.bunnycup.com/embroidery/design/AGingerChristmas

At long last and after requests, A Ginger Christmas is a set of absolutely adorable must have filled stitch Gingers dressed for Christmas. Sure to be a hit on any Christmas project.