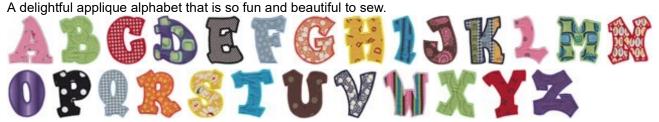

# Kids Alpha Applique

https://www.bunnycup.com/embroidery/design/KidsAlphaApplique

### **Applique Alphabet**

https://www.bunnycup.com/embroidery/design/AppliqueAlphabet

This fun and stunning applique alphabet measures approximately 3 inches in height. If you loved Kids Alpha Applique, then Applique Alphabet is a must have!