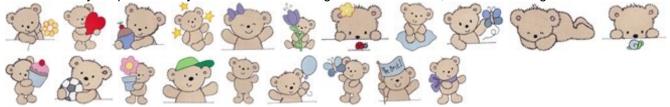

# **Beary Flutters**

https://www.bunnycup.com/embroidery/design/BearyFlutters

This set of adorable and cuddly bears are as sweet as can be. From their rosy to their detailed outlining, these

bears will be adored. Perfect for Valentines or any time of the year. Designs 6 (hug me), 8 (skipping) and 9 (kisses) are for a 5x7 hoop while the remaining designs are for a 4x4 hoop. SEW and PCS users please note that as SEW and PCS formats do not have a 5x7 hoop, these designs are not avaliable in your format. If you should order SEW or PCS formats, you will recieve PES files for these particular designs.