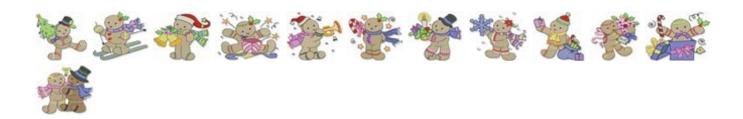

# A Ginger Christmas

https://www.bunnycup.com/embroidery/design/AGingerChristmas

At long last and after requests, A Ginger Christmas is a set of absolutely adorable must have filled stitch Gingers dressed for Christmas. Sure to be a hit on any Christmas project.