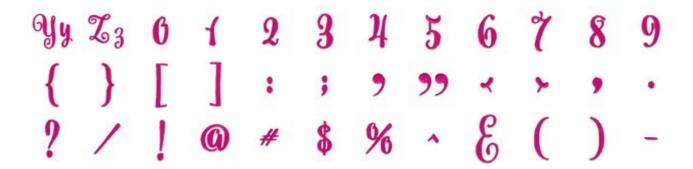

# **Whimsy Alphabet Lower Case Letters**

https://www.bunnycup.com/embroidery/design/WhimsyAlphabetLowerCaseLetters

Based on popular request, this lower case alphabet is a pretty whimsical and curly alphabet that is terrific for all occassions. The matching capitals are also avaliable for purchase as a seperate set.

# Whimsy Alphabet Capital Letters\_ https://www.bunnycup.com/embroidery/design/WhimsyAlphabetCapitalLetters

Based on popular request, this capital letter alphabet is a pretty whimsical and curly alphabet that is terrific for all occassions and is 3 inches in height. The matching lower case letters are also available for purchase as a seperate set.