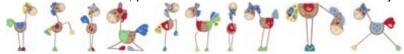

### The Styx

#### https://www.bunnycup.com/embroidery/design/TheStyx

The Styx is a new look for stick people. This fun collection is a collection of stick people with a touch of whimsy. The designs come in both 4x4 and 5x7 except the animals which only come in a 4x4 hoop size. PCS and SEW users please note that as your machines do not support a 5x7 hoop, so the 5x7 designs are not avaliable in your format and PES will be provided instead.