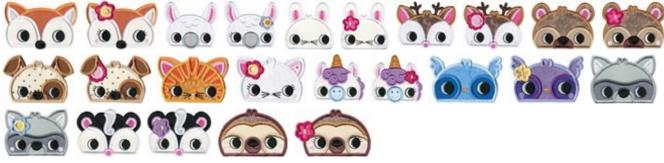

0 hoop and one for the 8x8 hoop. Wilcom EMB files are also included in the downloads for precise resizing with the Wilcom. Truesizer software (a free resizing software available at the Wilcom website).























# **Animal Toppers Applique**

### https://www.bunnycup.com/embroidery/design/AnimalToppersApplique

Animal Toppers Applique are fun animal peeker designs great for hooded towels. This set includes 4 sizes, one each for the 4x4, 5x7, 6x10 and 8x8 hoops. PCS and SEW users please note that as your machines do not support a 5x7 hoop, the 5x7 size is not available in your format and PES has been provided instead. EMB files are also included in the downloads for precise resizing with the Wilcom Truesizer software (a free resizing software available at the Wilcom website).



# **Spring Sayings**

### https://www.bunnycup.com/embroidery/design/SpringSayings

Spring Sayings is a modern and bright collection to welcome in Spring. All designs (except design 1 - Hello Spring) include 4 sizes, one each for the 4x4, 5x7, 6x10 and 8x8 hoops. Design 1 (Hello Spring) includes 3 sizes, one each for the 4x4, 5x7 and 6x10 hoops. PCS and SEW users please note that as your machines do not support a 5x7 hoop, the 5x7 size is not available in your format and PES has been provided instead. EMB files are also included in the downloads for precise resizing with the Wilcom Truesizer software (a free resizing software available at the Wilcom website).









# **Spring Gnomes**

### https://www.bunnycup.com/embroidery/design/SpringGnomes

Spring Gnomes is a charming filled stit