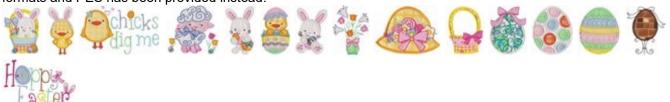

### **Easter Parade**

#### https://www.bunnycup.com/embroidery/design/EasterParade

Easter Parade is a darling set of adorable Easter designs - some designs are great all year round! These beautifully detailed designs will warm the hearts of young and old alike.