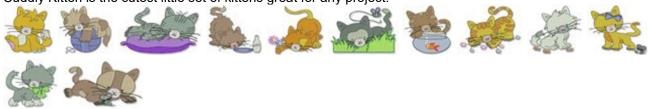

## **Cuddly Kitten**

https://www.bunnycup.com/embroidery/design/CuddlyKitten

Cuddly Kitten is the cutest little set of kittens great for any project.