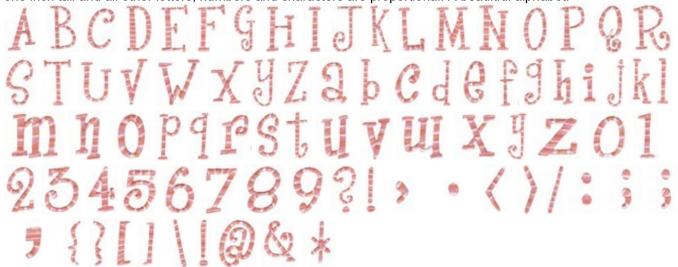

ovided instead.



### **Whimsy Way Applique**

https://www.bunnycup.com/embroidery/design/WhimsyWayApplique

Whimsy Way Applique is the most magnificent set of applique whimsy houses that are just so stunning that they will delight young and old. This set comes in two sizes, one for the 4x4 hoop and one for the 5x7 hoop. PCS and SEW users please note that as your machines do not support a 5x7 hoop, the 5x7 size is not available in your format and PES has been provided instead.



## **Girls Are Weird Alphabet**

https://www.bunnycup.com/embroidery/design/GirlsAreWeirdAlphabet

The Girls Are Weird Alphabet are one of our all time favourite alphabets. The capital letters stand approximately one inch tall and all other letters, numbers and characters are proportional. A beauitful alphabet!



## **Travel Alphabet**

https://www.bunnycup.com/embroidery/design/TravelAlphabet

Travel Alphabet is a beautiful and elegant alphabet which comes in two sizes. The large capitals measure approximately 3 inches tall and the small capitals approximately 1.5 inches tall with the lower case and numbers proportional.

AaBbCcDd&e Ff Gg Hh Ii Jj Kk Ll Mm Nn Oo Pp Qq Rr Ss Tt Uu Vv Ww Xx Yy Zz0

# 123456789

### **CritterOs**

#### https://www.bunnycup.com/embroidery/design/CritterOs

For those of you who love our Little Faces series, we finally have done a set of adorable animal faces. These designs are generally smaller designs around 2 inches so please check the thread chart links below for specific dimensions.



## **Baby Baby**

#### https://www.bunnycup.com/embroidery/design/BabyBaby

Ba