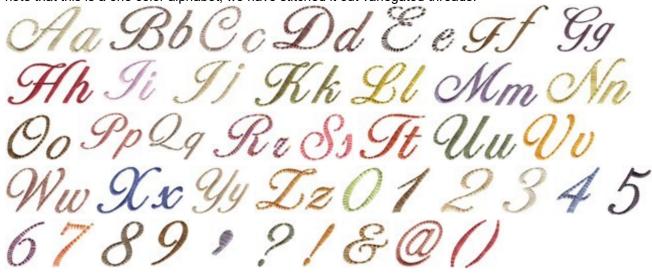

### Slender Alphabet

https://www.bunnycup.com/embroidery/design/SlenderAlphabet

The Slender Alphabet is a stunning, neat and versatile alphabet! The alphabet stands at about 2 inches tall. This alphabet includes capitals, lower case letters and numbers. Please note that this is a one color alphabet, we have stitched it out variegated threads.

AaBb Cc Dd Ee Ff 69 Hhli JKKLI Mm Nn Oopp Qq Rr Ss Tt Uu Vv Ww Xx Yy Zz 012345678