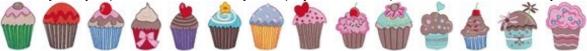

# **Cupcakes Applique Too**

https://www.bunnycup.com/embroidery/design/CupcakesAppliqueToo

Cupcakes Applique Too is a set of delicious cupcake applique designs and is a follow on set to our Cupcakes Applique set. These designs would look great on children's shirts, bibs, bedroom items and quilts, aprons and other kitchen projects. This set includes both a 4x4 size and a slightly larger size requiring a 5x7 hoop. SEW and PCS users, please note that 5x7 hoops are not avaliable in your format, so PES has been included for the 5x7 size. Illustrations exclusively licensed from Angela Brown of Cowboys and Cupcakes.