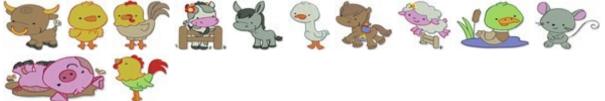

# Farmyard Applique

https://www.bunnycup.com/embroidery/design/FarmyardApplique

Farmyard applique consists of 9 of the most beautiful applique animal embroidery designs. The details in this set are just exquisite. This set includes both a 4x4 size and a larger size requiring a 5x7 hoop. SEW and PCS users, please note that 5x7 hoops are not available in your format, so PES has been included for the 5x7 size.