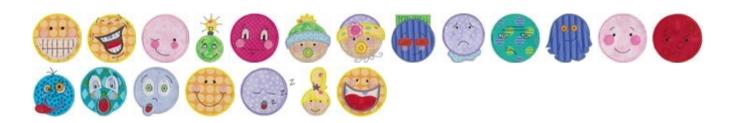

# **Happy Face**

https://www.bunnycup.com/embroidery/design/HappyFace

Happy Face is a collection of 24 little, but happy, faces! These designs are about 1.5 inches (see threadchart link below for exact measurements) and stitch out quickly, but are so cute. If you loved our Little Faces series, you will love Happy Face.