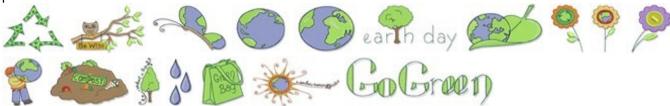

# **Earth Day**

#### https://www.bunnycup.com/embroidery/design/EarthDay

With our environment being in the state it is, Earth Day is a wonderful way to celebrate our planet and being environmentally aware. This set would be great for all sorts of projects and would look terrific on shopping totes. All designs are for the 4x4 hoop with the exception of designs 6 (Earth Day), 16 (Solar Energy) and 17 (Go Green). Additional designs 2 (Be Wise) and 13 (Plant a Tree) also come in a 5x7 size. For more information on sizing please refer to the thread chart links below.