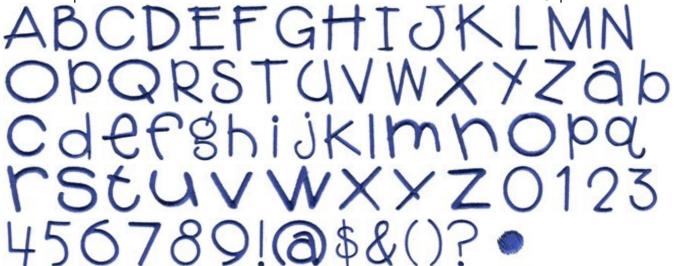

### **Frivolity Alphabet**

https://www.bunnycup.com/embroidery/design/FrivolityAlphabet

This alphabet is just lovely and stands about 2.25 inches tall for capitals. The alphabet comes with Captials, lower case letters and numbers. Each letter and number is available as singles for \$2.00 a single.