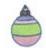

# Christmas Ornaments Applique

https://www.bunnycup.com/embroidery/design/ChristmasOrnamentsApplique

Christmas Ornaments Applique is a set of 12 more simple applique designs of baubles for Christmas. Great for all sorts of projects and simple and quick to stitch. With this set you will receive both the 4x4 and 5x7 versions. PCS and SEW users please note that as your machines do not support a 5x7 hoop you will receive PES for your 5x7 files.