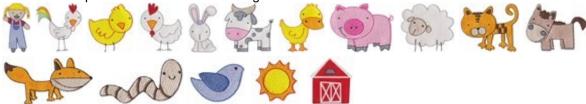

# Farmyard Applique

https://www.bunnycup.com/embroidery/design/FarmyardApplique

Farmyard applique consists of 9 of the most beautiful applique animal embroidery designs. The details in this set are just exquisite. This set includes both a 4x4 size and a larger size requiring a 5x7 hoop. SEW and PCS users, please note that 5x7 hoops are not available in your format, so PES has been included for the 5x7 size.