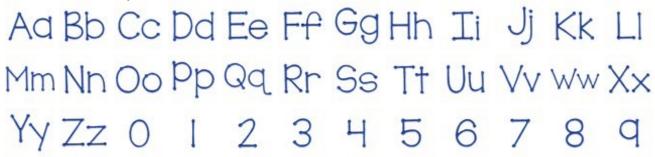

### Slender Alphabet

https://www.bunnycup.com/embroidery/design/SlenderAlphabet

The Slender Alphabet is a stunning, neat and versatile alphabet! The alphabet stands at about 2 inches tall. This alphabet includes capitals, lower case letters and numbers. Please note that this is a one color alphabet, we have stitched it out variegated threads.

AaBb Cc Dd Ee Ff 69 Hhli JKKLI Mm Nn Oopp Qq Rr Ss Tt Uu Vv Ww Xx Yy Zz 012345678