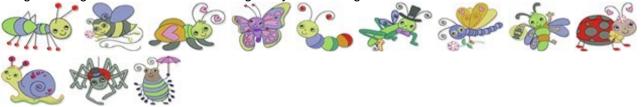

# **Doodle Bugs**

https://www.bunnycup.com/embroidery/design/DoodleBugs

A delightful collection of super special bugs, with the artwork from the very talented Olivia Meyers (see link below).