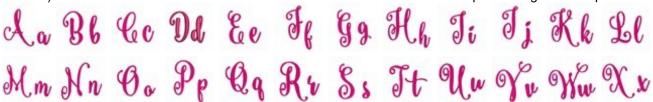

# **Whimsy Alphabet Lower Case Letters**

https://www.bunnycup.com/embroidery/design/WhimsyAlphabetLowerCaseLetters

Based on popular request, this lower case alphabet is a pretty whimsical and curly alphabet that is terrific for all occassions. The matching capitals are also avaliable for purchase as a seperate set.

# Whimsy Alphabet Capital Letters\_ https://www.bunnycup.com/embroidery/design/WhimsyAlphabetCapitalLetters

Based on popular request, this capital letter alphabet is a pretty whimsical and curly alphabet that is terrific for all occassions and is 3 inches in height. The matching lower case letters are also available for purchase as a seperate set.