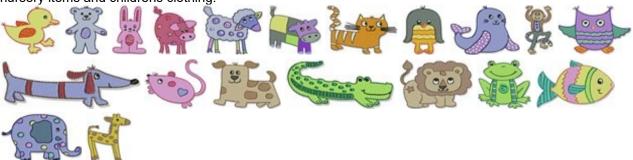

e that as your machines do not support a 5x7 hoop, the 5x7 size is not available in your format and PES has been provided instead.



## Feels Like Spring Applique

### https://www.bunnycup.com/embroidery/design/FeelsLikeSpringApplique

Feels Like Spring Applique is a fun and simple set of designs great for Spring or all year round! These designs come in two sizes, one for the 4x4 hoop and one for the 5x7 hoop. PCS and SEW users please note as your machines do not support a 5x7 hoop, the 5x7 size is not available in your format and PES has been provided instead.



## **Playtime**

#### https://www.bunnycup.com/embroidery/design/Playtime

Playtime is a collection of cute and fun animals great for babies, toddlers and young children. Great for quilts, nursery items and childrens clothing.



# **Tiny Tots Sentiments**

https://www.bunnycup.com/embroidery/design/TinyTotsSentiments

Tiny Tots Sentiments is the latest edition to our Sentiments series and is a fun and fabulous set for kids. This set

comes in two sizes, one for the 4x4 hoop and one for the 5x7 hoop. PCS and SEW users please note that as your machines do not support a 5x7 hoop, the 5x7 size is not available in your format and PES has been provided instead.



### **Patriotic Minis**

#### https://www.bunnycup.com/embroidery/design/PatrioticMinis

Patriotic Minis is a great set to celebrate America and for Fourth of July. These designs are slightly over 2 x 2 inches - so are quick to stitch but so stunning.



# <u>Playball</u>

#### https://www.bunnycup.com/embroidery/design/Playball

Playball is a fun sports set