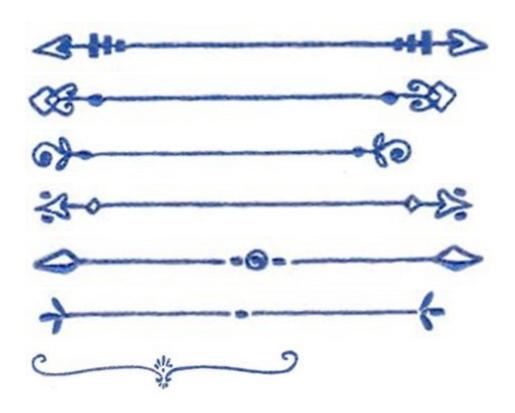

### Swirl Me

https://www.bunnycup.com/embroidery/design/SwirlMe

Swirly fun for everyone. These boarders, frames, corners and swirls are great for encasing designs, quilt labels, cards, even use the borders to decorate linens. The designs come in two sizes, one for the 4x4 hoop and one for the 5x7 hoop.