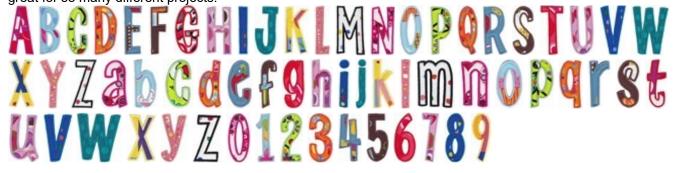

### **Delightful Alphabet**

https://www.bunnycup.com/embroidery/design/DelightfulAlphabet

Delightful alphabet is an adorable alphabet that is approx. 2 inches in height (see thread chart links below for more info). This is the same alphabet that is used for the Bunnycup Embroidery logo and we have had many requests to digitize it in the past. BX files are now also included for use with the Embrilliance software.